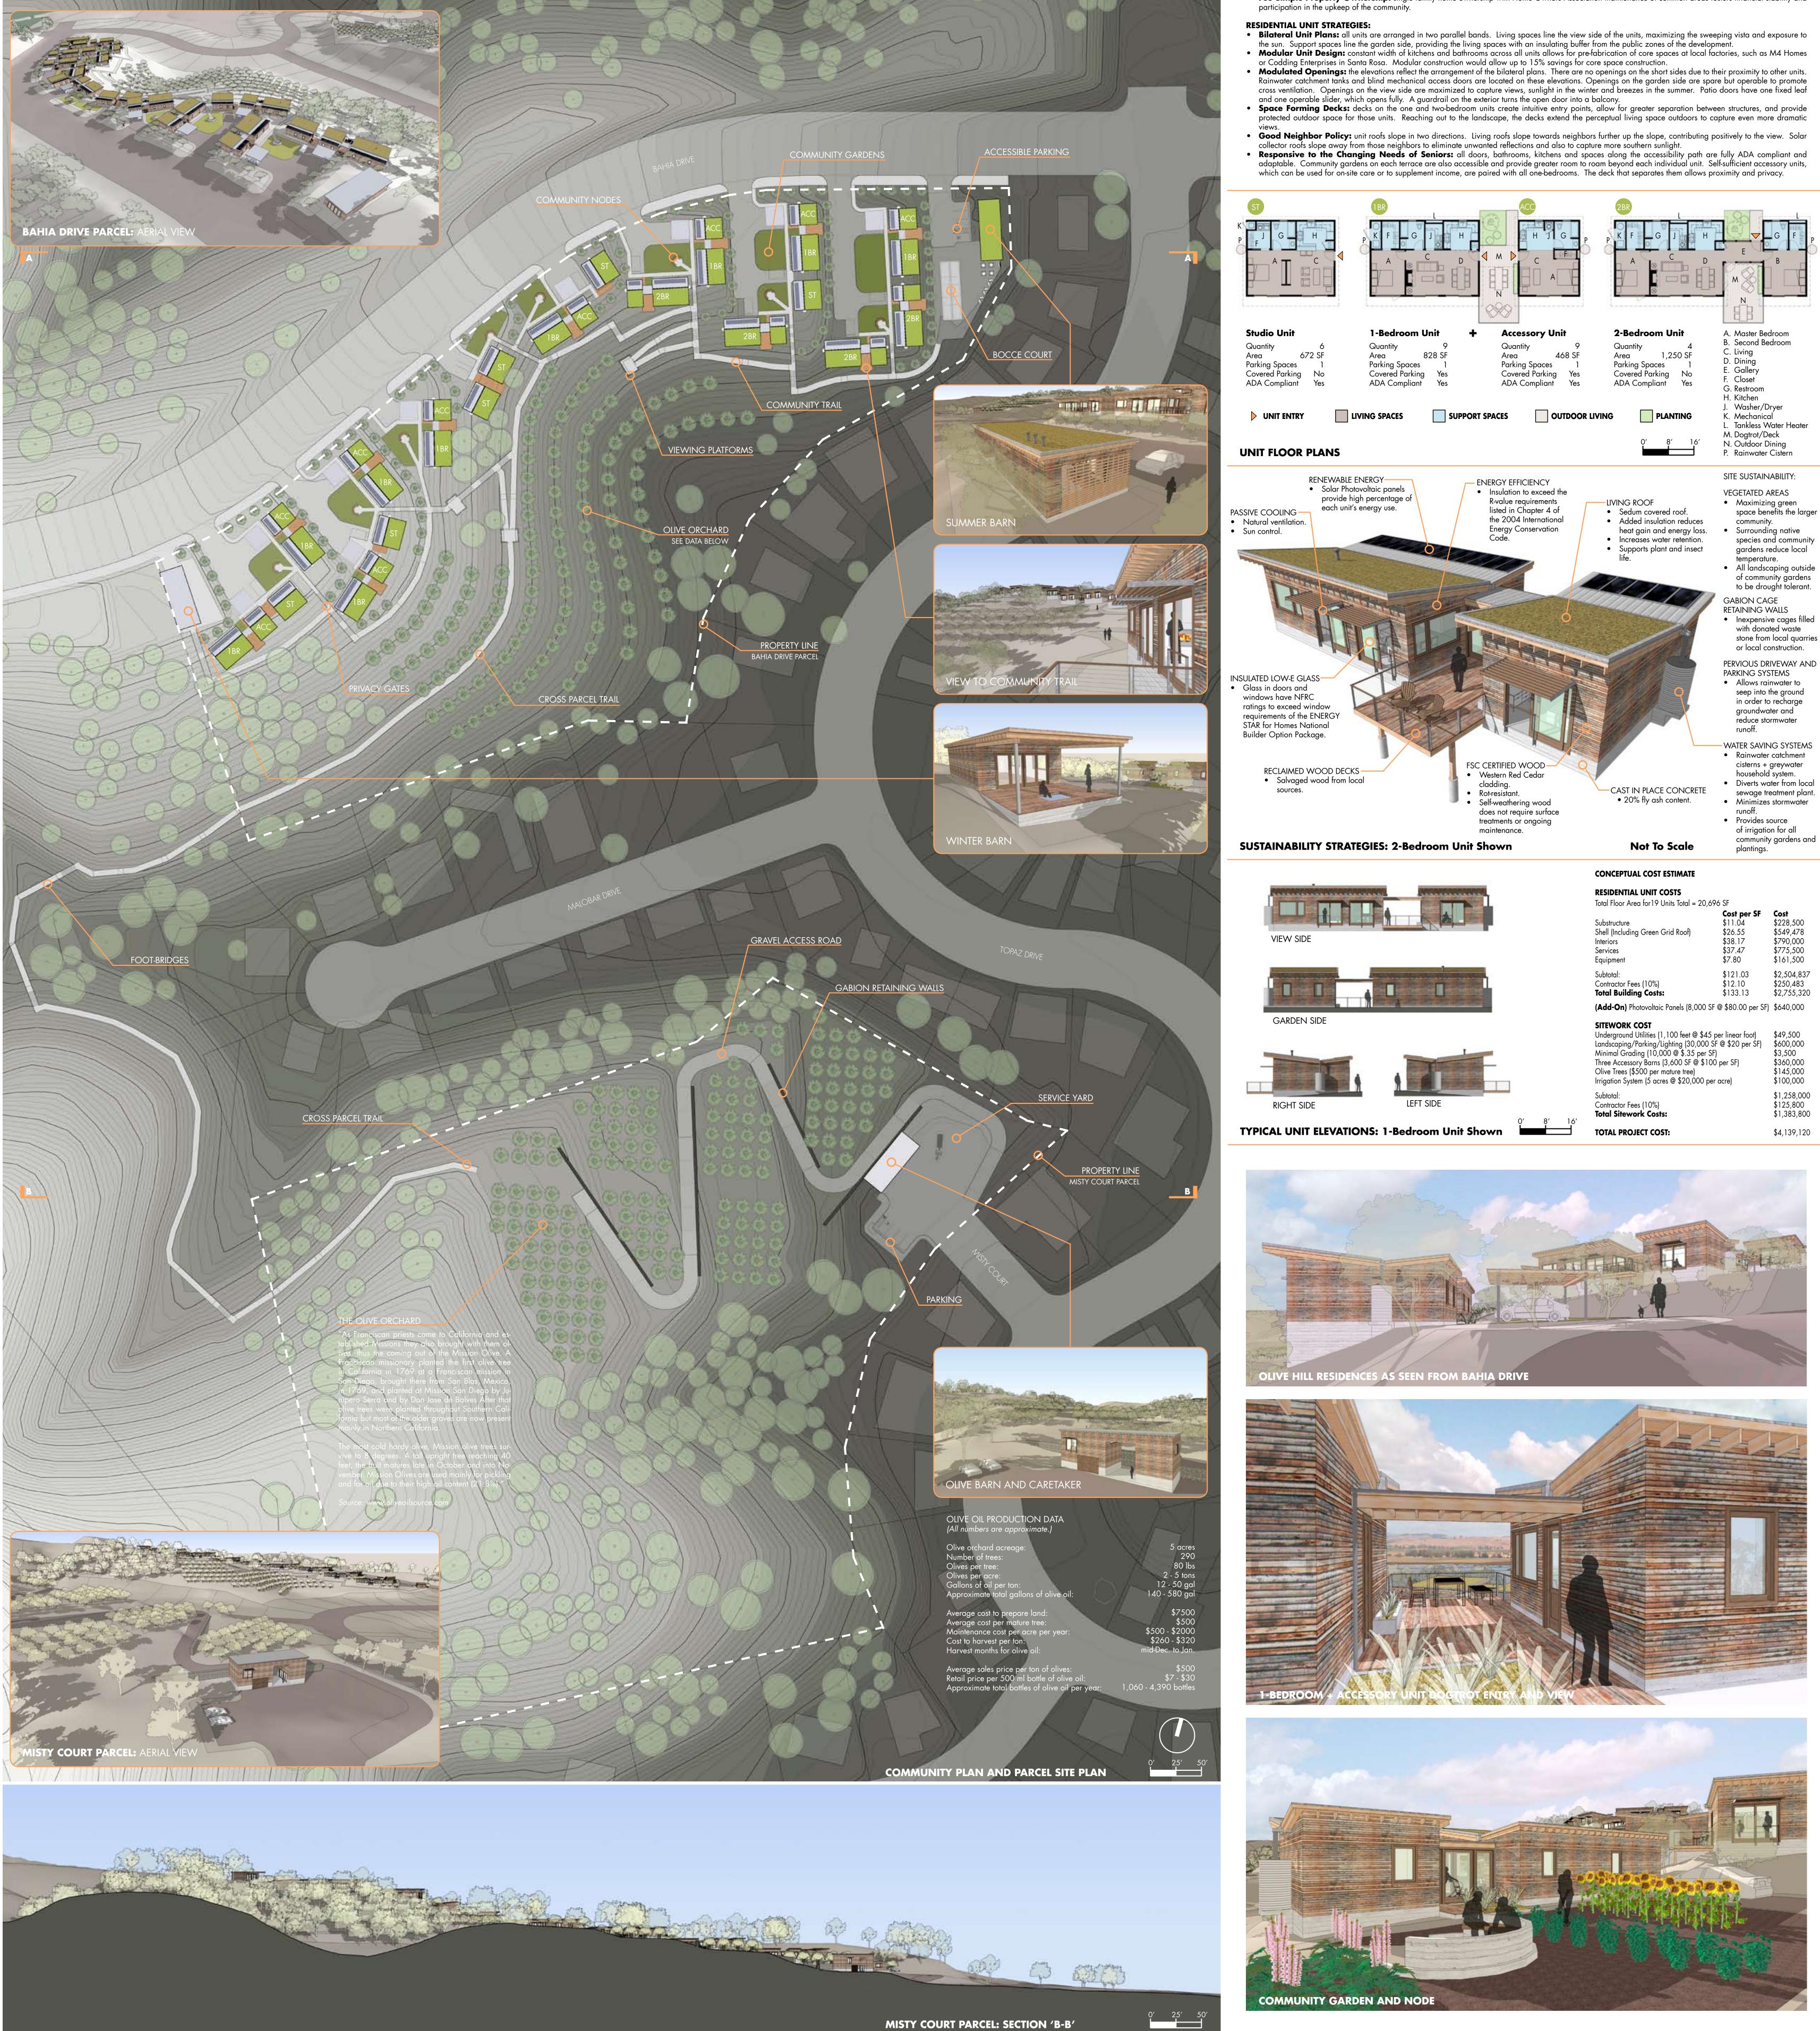

### PLANNING STRATEGIES:

Creation of Dedicated Parcels: the Bahia Drive Parcel contains all residential development including the units, community gardens and residential amenities. This allows the Misty Court parcel to be devoted to a small agricultural business development managed by members of the larger Bahia community.
 Maximum Development Potential/Minimum Site Disturbance: entirety of construction is located on existing terraces, minimizing both site work and

175

- the destruction of existing trees.
- Optimum Siting: arrangement of units maximizes sun exposure, natural ventilation and access to sweeping views for each residence.
  Preservation of Residential Scale: the scale of the development and the abundant allocation of usable outdoor spaces reflect the scale of single-family ownership and of the surrounding community.
- Firm Control of Costs: costs are controlled by minimizing site work, minimizing road infrastructure, maximizing building modularity, and, in the long run, by creating a highly energy-efficient community.

## **COMMUNITY STRATEGIES:**

- Community Clusters: units are arranged to create shared outdoor spaces on each terrace thereby creating micro-communities within the larger whole.
  Community Anchors: two structures are located at either end of the residential development as bookends to the parcel. At the top of the hill, the Winter barn houses a gym and spa. At the foot of the hill, the Summer Barn houses indoor and outdoor community spaces, and the store that sells olive oil from both parcels. Within the store, an olive press showcases the final bottling of the oil and also serves as a festive destination for the community when communal pressings are scheduled during the harvest season.
- Community Gardens: unit clusters enclose shared gardens for the cultivation of vegetables, flowers or simply native species. Residents can trade or sell locallygrown fresh produce at the Summer Barn on designated market days.
- **Community Nodes:** the community gardens harbor gathering spots that provide natural venues for socializing, reading, or resting while weeding the garden.
- Community Trails: multiple trails and paths are the circulatory system of the development. The main arterial trail connects the Summer and Winter Barns while also providing access to each terrace's community garden via secondary paths. A hiking trail connects to a lookout point in the Misty Court parcel.
- Community Outreach: the cultivation, harvest and processing of olives on both parcels creates jobs for the greater Bahia community. Some jobs would be seasonal but others, such as the upkeep of the trees and the management of the Summer Barn store would be year-round.
  Fee-Simple Property Ownership: single family home ownership with Home Owners Association maintenance of common areas fosters financial stability and

- cross ventilation. Openings on the view side are maximized to capture views, sunlight in the winter and breezes in the summer. Patio doors have one fixed leaf

| VIEW SIDE                                                                                                                                                                                                                                                                                                                                                                                                                                                                                                                                                                                                                                                                                                                                                                                                                                                                                                                                                                                                                                                                                                                                                                                                                                                                                                                                                                                                                                                                                                                                                                                                                                                                                                                                                                                                                                                                           |                     |           | Substructure<br>Shell (Including Green Grid Roof)<br>Interiors<br>Services<br>Equipment                                                                                                                                                                         | <b>Cost per SF</b><br>\$11.04<br>\$26.55<br>\$38.17<br>\$37.47<br>\$7.80 | Cost<br>\$228,50<br>\$549,47<br>\$790,00<br>\$775,50<br>\$161,50    |
|-------------------------------------------------------------------------------------------------------------------------------------------------------------------------------------------------------------------------------------------------------------------------------------------------------------------------------------------------------------------------------------------------------------------------------------------------------------------------------------------------------------------------------------------------------------------------------------------------------------------------------------------------------------------------------------------------------------------------------------------------------------------------------------------------------------------------------------------------------------------------------------------------------------------------------------------------------------------------------------------------------------------------------------------------------------------------------------------------------------------------------------------------------------------------------------------------------------------------------------------------------------------------------------------------------------------------------------------------------------------------------------------------------------------------------------------------------------------------------------------------------------------------------------------------------------------------------------------------------------------------------------------------------------------------------------------------------------------------------------------------------------------------------------------------------------------------------------------------------------------------------------|---------------------|-----------|-----------------------------------------------------------------------------------------------------------------------------------------------------------------------------------------------------------------------------------------------------------------|--------------------------------------------------------------------------|---------------------------------------------------------------------|
|                                                                                                                                                                                                                                                                                                                                                                                                                                                                                                                                                                                                                                                                                                                                                                                                                                                                                                                                                                                                                                                                                                                                                                                                                                                                                                                                                                                                                                                                                                                                                                                                                                                                                                                                                                                                                                                                                     |                     |           | Subtotal:<br>Contractor Fees (10%)<br><b>Total Building Costs:</b>                                                                                                                                                                                              | \$121.03<br>\$12.10<br>\$133.13                                          | \$2,504,<br>\$250,48<br>\$2,755,                                    |
| Dente de la companya de la |                     |           | (Add-On) Photovoltaic Panels (8,000                                                                                                                                                                                                                             | SF @ \$80.00 per SF)                                                     | \$640,00                                                            |
| GARDEN SIDE                                                                                                                                                                                                                                                                                                                                                                                                                                                                                                                                                                                                                                                                                                                                                                                                                                                                                                                                                                                                                                                                                                                                                                                                                                                                                                                                                                                                                                                                                                                                                                                                                                                                                                                                                                                                                                                                         |                     |           | SITEWORK COST<br>Underground Utilities (1,100 feet @ \$4<br>Landscaping/Parking/Lighting (30,000<br>Minimal Grading (10,000 @ \$.35 per<br>Three Accessory Barns (3,600 SF @ \$<br>Olive Trees (\$500 per mature tree)<br>Irrigation System (5 acres @ \$20,000 | 0 SF @ \$20 per SF)<br>SF)<br>100 per SF)                                | \$49,500<br>\$600,00<br>\$3,500<br>\$360,00<br>\$145,00<br>\$100,00 |
| RIGHT SIDE                                                                                                                                                                                                                                                                                                                                                                                                                                                                                                                                                                                                                                                                                                                                                                                                                                                                                                                                                                                                                                                                                                                                                                                                                                                                                                                                                                                                                                                                                                                                                                                                                                                                                                                                                                                                                                                                          | LEFT SIDE           | 0′ 8′ 16′ | Subtotal:<br>Contractor Fees (10%)<br><b>Total Sitework Costs:</b>                                                                                                                                                                                              |                                                                          | \$1,258,9<br>\$125,80<br>\$1,383,9                                  |
| PICAL UNIT ELEVATIONS:                                                                                                                                                                                                                                                                                                                                                                                                                                                                                                                                                                                                                                                                                                                                                                                                                                                                                                                                                                                                                                                                                                                                                                                                                                                                                                                                                                                                                                                                                                                                                                                                                                                                                                                                                                                                                                                              | 1-Bedroom Unit Show |           | TOTAL PROJECT COST:                                                                                                                                                                                                                                             |                                                                          | \$4,139,                                                            |
|                                                                                                                                                                                                                                                                                                                                                                                                                                                                                                                                                                                                                                                                                                                                                                                                                                                                                                                                                                                                                                                                                                                                                                                                                                                                                                                                                                                                                                                                                                                                                                                                                                                                                                                                                                                                                                                                                     |                     |           |                                                                                                                                                                                                                                                                 |                                                                          |                                                                     |