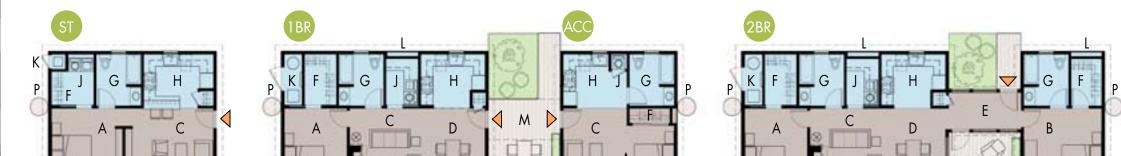

- cross ventilation. Openings on the view side are maximized to capture views, sunlight in the winter and breezes in the summer. Patio doors have one fixed leaf

| VIEW SIDE                                                                                                                                                                                                                                                                                                                                                                                                                                                                                                                                                                                                                                                                                                                                                                                                                                                                                                                                                                                                                                                                                                                                                                                                                                                                                                                                                                                                                                                                                                                                                                                                                                                                                                                                                                                                                                                                           |                     |           | Substructure<br>Shell (Including Green Grid Roof)<br>Interiors<br>Services<br>Equipment                                                                                                                                                                         | <b>Cost per SF</b><br>\$11.04<br>\$26.55<br>\$38.17<br>\$37.47<br>\$7.80 | Cost<br>\$228,50<br>\$549,47<br>\$790,00<br>\$775,50<br>\$161,50    |
|-------------------------------------------------------------------------------------------------------------------------------------------------------------------------------------------------------------------------------------------------------------------------------------------------------------------------------------------------------------------------------------------------------------------------------------------------------------------------------------------------------------------------------------------------------------------------------------------------------------------------------------------------------------------------------------------------------------------------------------------------------------------------------------------------------------------------------------------------------------------------------------------------------------------------------------------------------------------------------------------------------------------------------------------------------------------------------------------------------------------------------------------------------------------------------------------------------------------------------------------------------------------------------------------------------------------------------------------------------------------------------------------------------------------------------------------------------------------------------------------------------------------------------------------------------------------------------------------------------------------------------------------------------------------------------------------------------------------------------------------------------------------------------------------------------------------------------------------------------------------------------------|---------------------|-----------|-----------------------------------------------------------------------------------------------------------------------------------------------------------------------------------------------------------------------------------------------------------------|--------------------------------------------------------------------------|---------------------------------------------------------------------|
|                                                                                                                                                                                                                                                                                                                                                                                                                                                                                                                                                                                                                                                                                                                                                                                                                                                                                                                                                                                                                                                                                                                                                                                                                                                                                                                                                                                                                                                                                                                                                                                                                                                                                                                                                                                                                                                                                     |                     |           | Subtotal:<br>Contractor Fees (10%)<br><b>Total Building Costs:</b>                                                                                                                                                                                              | \$121.03<br>\$12.10<br>\$133.13                                          | \$2,504,<br>\$250,48<br>\$2,755,                                    |
| Dente de la companya de la |                     |           | (Add-On) Photovoltaic Panels (8,000                                                                                                                                                                                                                             | SF @ \$80.00 per SF)                                                     | \$640,00                                                            |
| GARDEN SIDE                                                                                                                                                                                                                                                                                                                                                                                                                                                                                                                                                                                                                                                                                                                                                                                                                                                                                                                                                                                                                                                                                                                                                                                                                                                                                                                                                                                                                                                                                                                                                                                                                                                                                                                                                                                                                                                                         |                     |           | SITEWORK COST<br>Underground Utilities (1,100 feet @ \$4<br>Landscaping/Parking/Lighting (30,000<br>Minimal Grading (10,000 @ \$.35 per<br>Three Accessory Barns (3,600 SF @ \$<br>Olive Trees (\$500 per mature tree)<br>Irrigation System (5 acres @ \$20,000 | 0 SF @ \$20 per SF)<br>SF)<br>100 per SF)                                | \$49,500<br>\$600,00<br>\$3,500<br>\$360,00<br>\$145,00<br>\$100,00 |
| RIGHT SIDE                                                                                                                                                                                                                                                                                                                                                                                                                                                                                                                                                                                                                                                                                                                                                                                                                                                                                                                                                                                                                                                                                                                                                                                                                                                                                                                                                                                                                                                                                                                                                                                                                                                                                                                                                                                                                                                                          | LEFT SIDE           | 0′ 8′ 16′ | Subtotal:<br>Contractor Fees (10%)<br><b>Total Sitework Costs:</b>                                                                                                                                                                                              |                                                                          | \$1,258,9<br>\$125,80<br>\$1,383,9                                  |
| PICAL UNIT ELEVATIONS:                                                                                                                                                                                                                                                                                                                                                                                                                                                                                                                                                                                                                                                                                                                                                                                                                                                                                                                                                                                                                                                                                                                                                                                                                                                                                                                                                                                                                                                                                                                                                                                                                                                                                                                                                                                                                                                              | 1-Bedroom Unit Show |           | TOTAL PROJECT COST:                                                                                                                                                                                                                                             |                                                                          | \$4,139,                                                            |
|                                                                                                                                                                                                                                                                                                                                                                                                                                                                                                                                                                                                                                                                                                                                                                                                                                                                                                                                                                                                                                                                                                                                                                                                                                                                                                                                                                                                                                                                                                                                                                                                                                                                                                                                                                                                                                                                                     |                     |           |                                                                                                                                                                                                                                                                 |                                                                          |                                                                     |