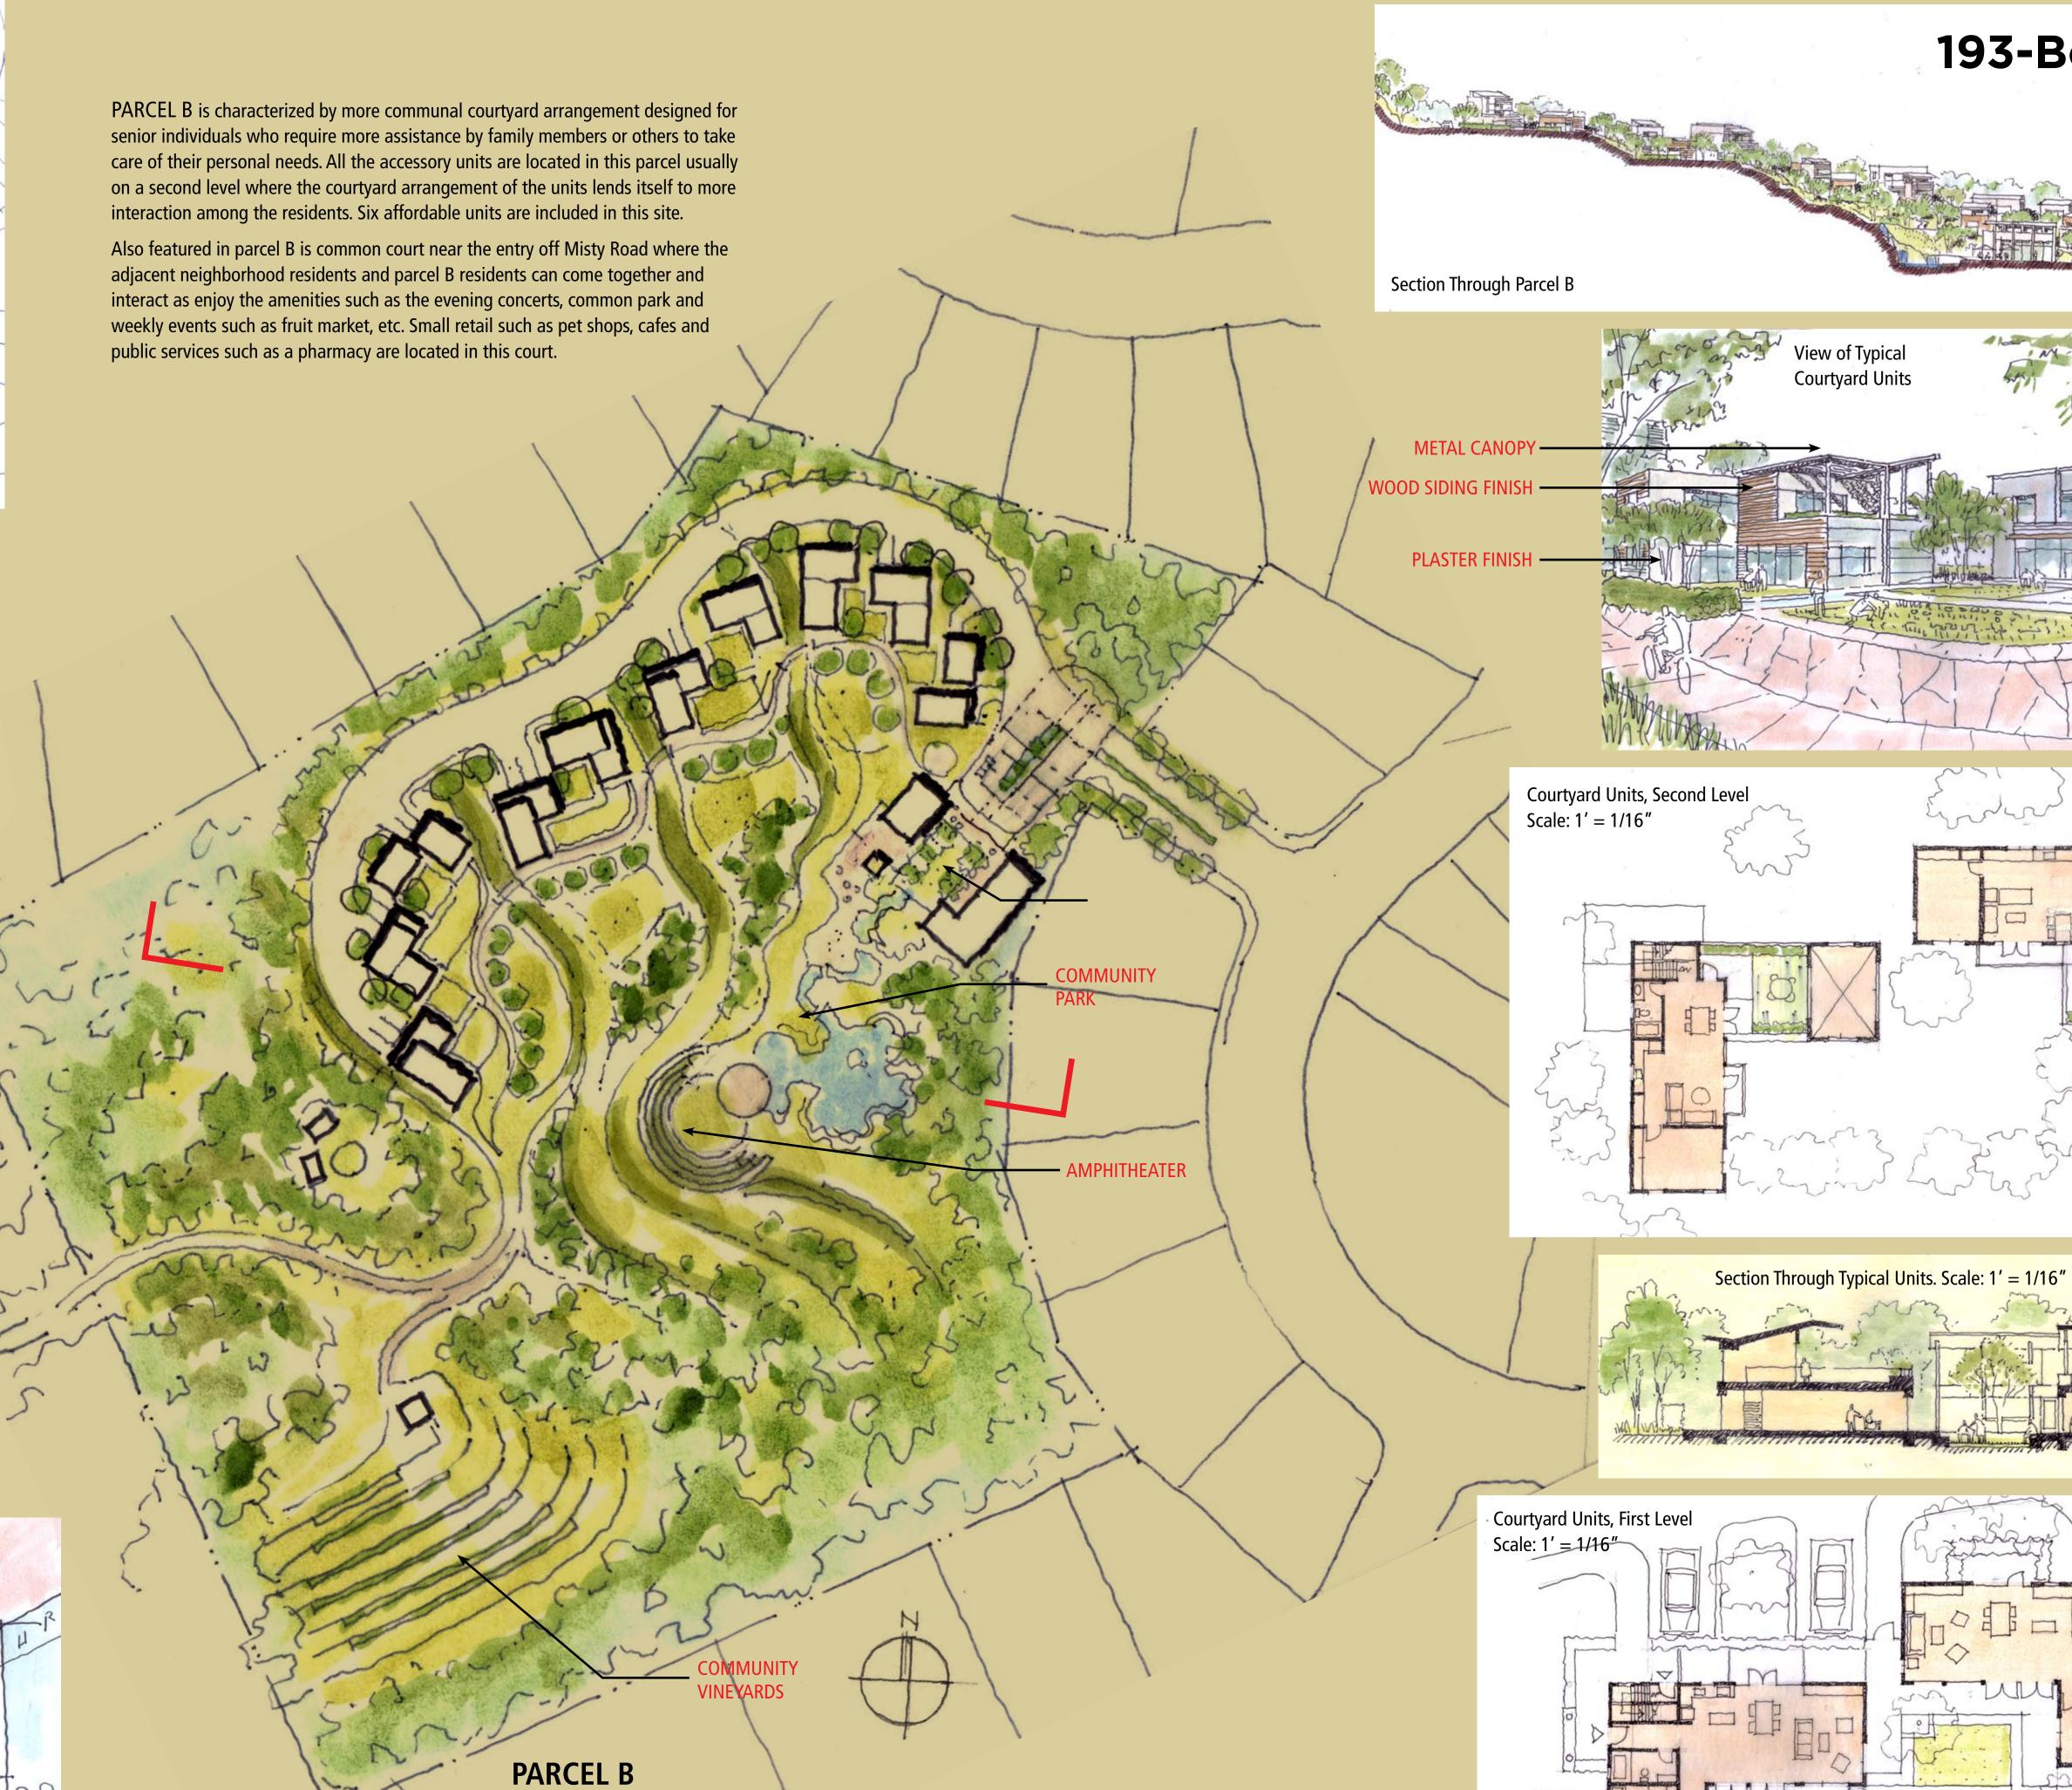

|         |
|---------------------------------|---------|
| Studio (750 Sf X 3 Units)       | 2250 Sf |
| One-Bedroom (110 Sf X 4 Units)  | 4400 Sf |
| Two-Bedroom (1250 Sf X 2 Units) | 2500 Sf |
| Total: 9 Units                  | 9150 Sf |
| Parcel B                        |         |
| Studio (750 Sf X 2 Units)       | 1500 Sf |
| One-Bedroom (110-Sf X 6 Units)  | 6600 Sf |
| Two-Bedroom (1250 Sf X 2 Units) | 2500 Sf |
| Total: 10 Units                 | 0600 Sf |

## **PARKING**

| 19 Spaces For 19 Units; 10 Spaces For Accessory Units; 3 Spaces For Guest |     |
|---------------------------------------------------------------------------|-----|
| Total Parking                                                             | Spa |

Total: A+B = 19 Units......19,750 Sf





Scale 1" = 50'

193-Bottom