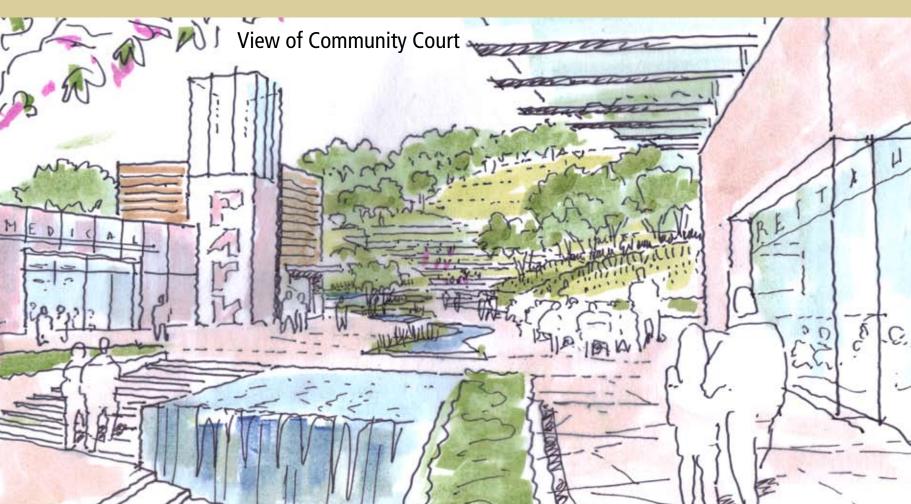

|         |
|---------------------------------|---------|
| Studio (750 Sf X 3 Units)       | 2250 Sf |
| One-Bedroom (110 Sf X 4 Units)  | 4400 Sf |
| Two-Bedroom (1250 Sf X 2 Units) | 2500 Sf |
| Total: 9 Units                  | 9150 Sf |
| Parcel B                        |         |
| Studio (750 Sf X 2 Units)       | 1500 Sf |
| One-Bedroom (110-Sf X 6 Units)  | 6600 Sf |
| Two-Bedroom (1250 Sf X 2 Units) | 2500 Sf |
| Total: 10 Units                 | 0600 Sf |

## **PARKING**

| 19 Spaces For 19 Units; 10 Spaces For Accessory Units; 3 Spaces For Guest |     |
|---------------------------------------------------------------------------|-----|
| Total Parking                                                             | Spa |

Total: A+B = 19 Units......19,750 Sf





Scale 1" = 50'

193-Bottom