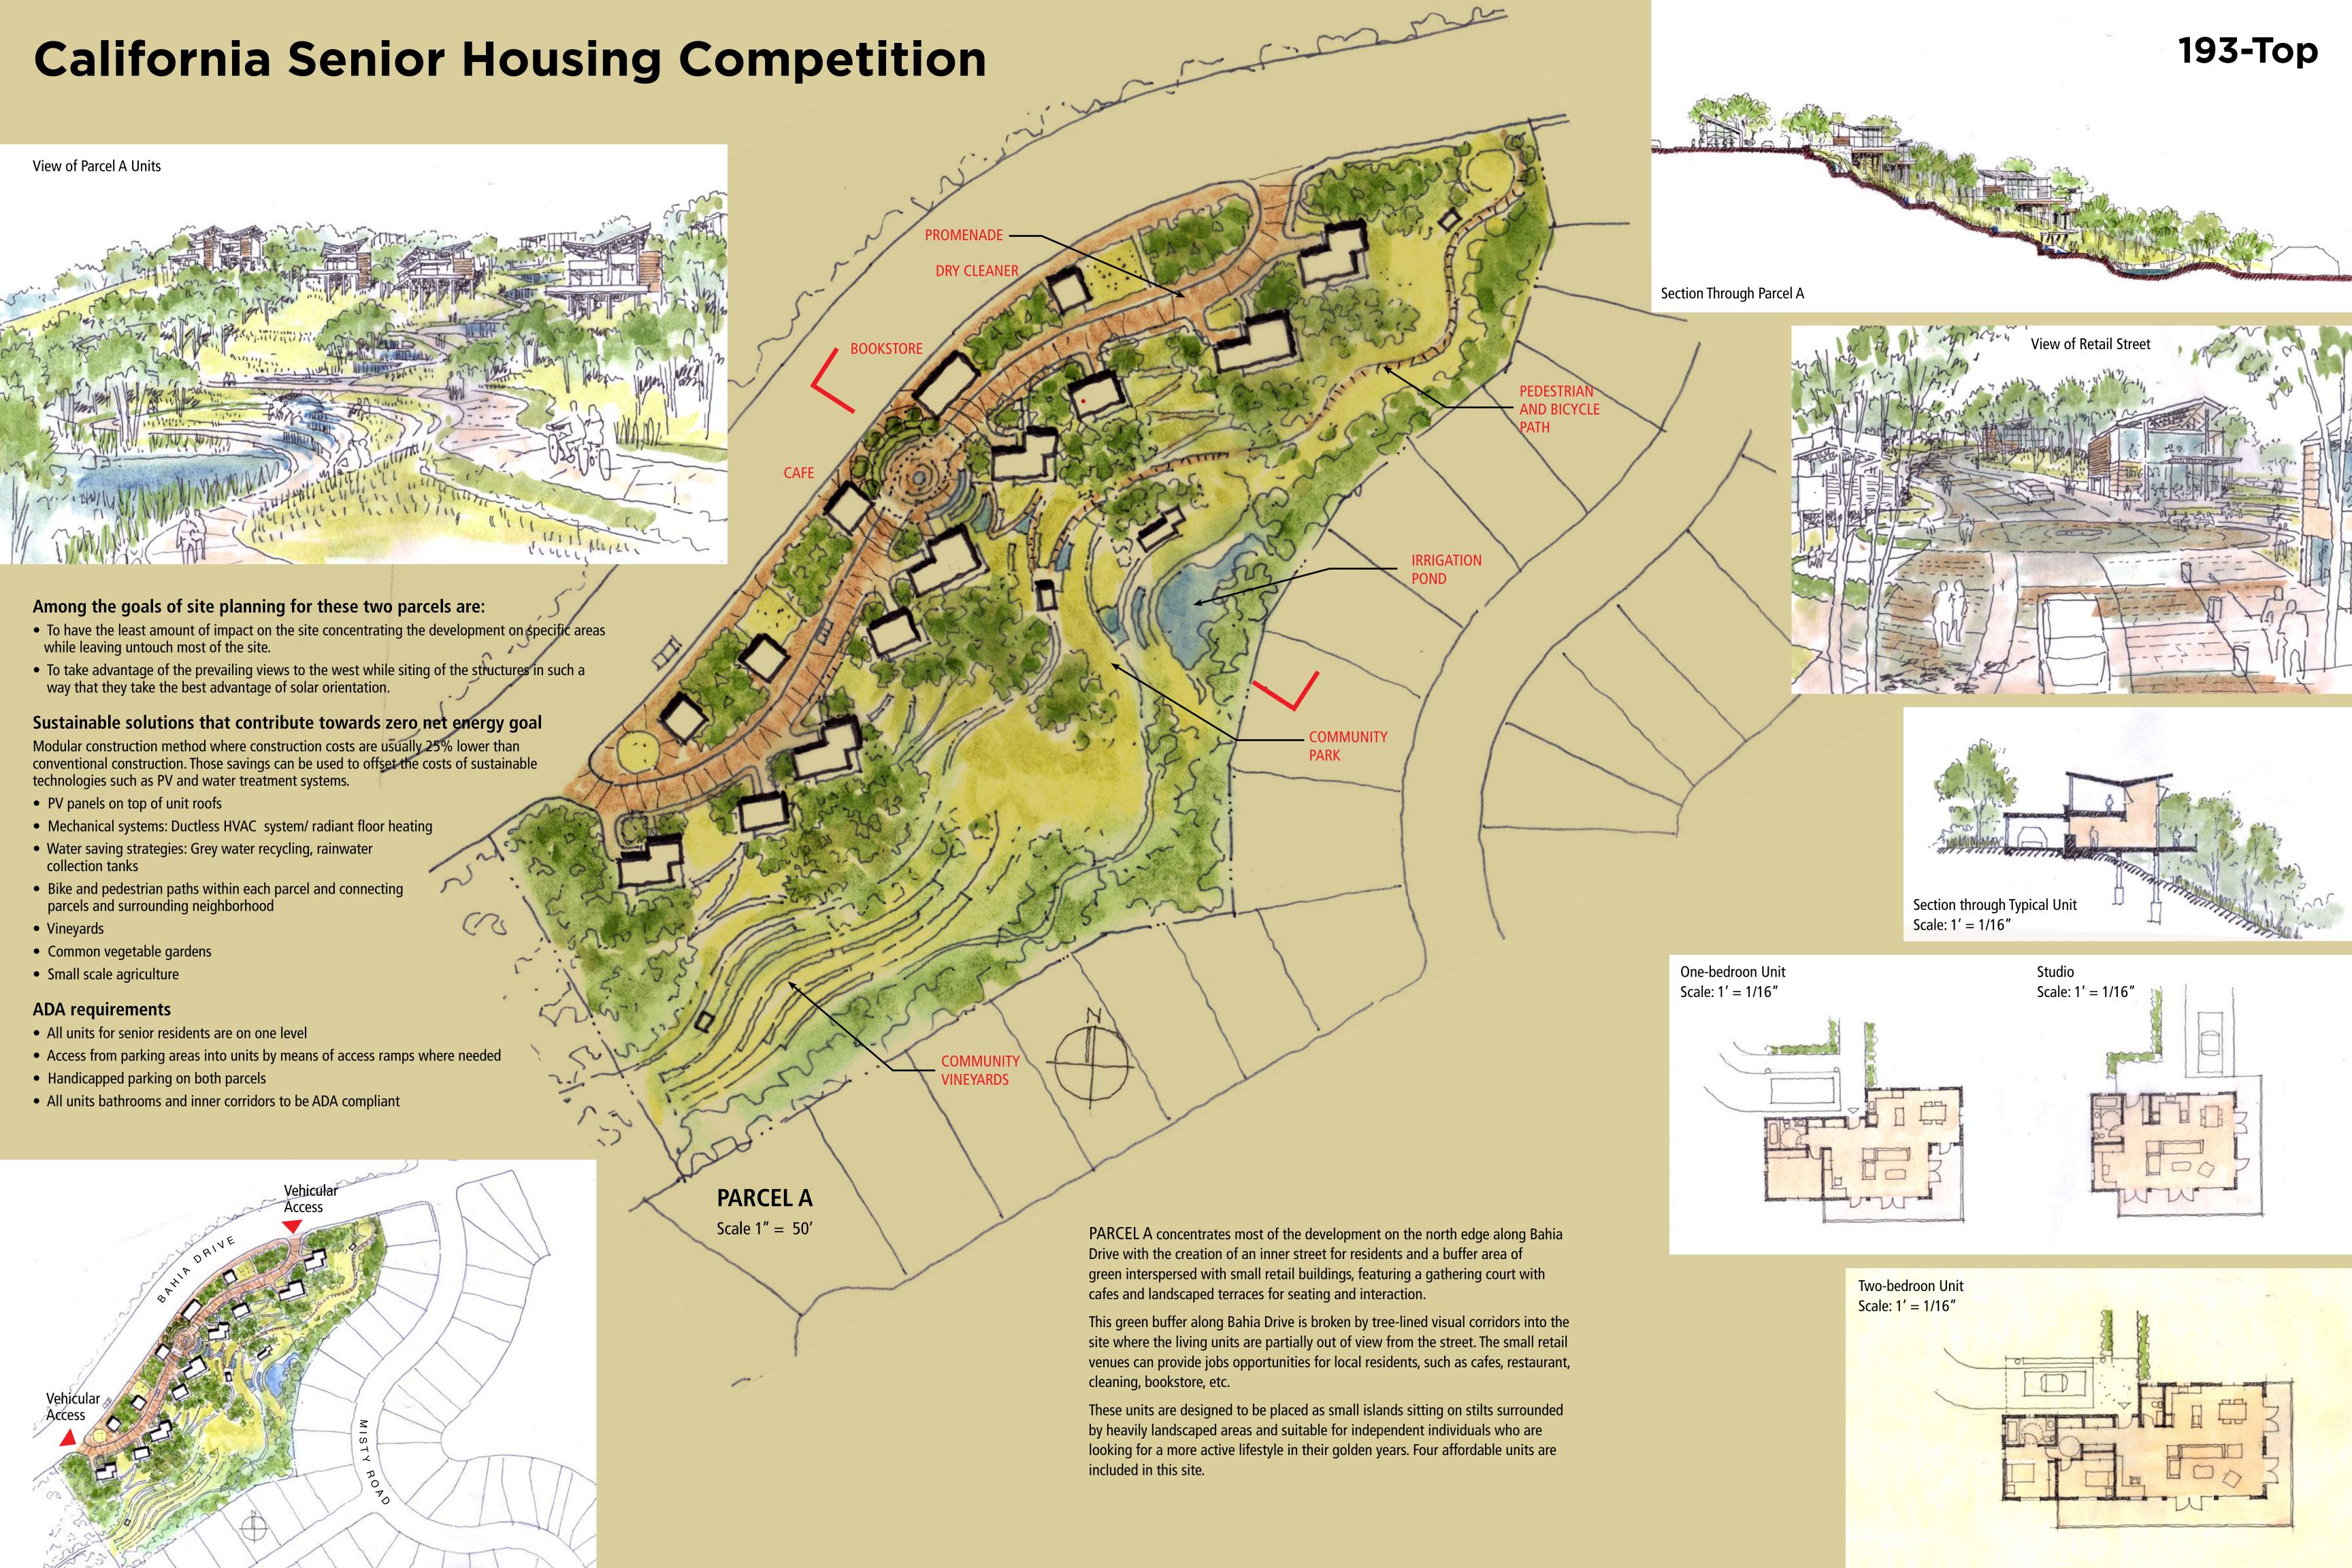

## **CONSTRUCTION COST-ESTIMATE**

| 19-units:                                                 | 19,750 Sf     |
|-----------------------------------------------------------|---------------|
| 10-accessory units:                                       | 7,500 Sf      |
| Commercial Support Buildings                              | 8,600 Sf      |
| Foundation & Framing                                      | \$817,500     |
| Rough & Finish Plumbing                                   |               |
| Rough & Finish Electrical                                 | \$167,500     |
| Rough & Finish HVAC                                       | \$128,000     |
| Roofing/Thermal/Moisture Prot                             |               |
| Doors/Windows/Glass/Hardware