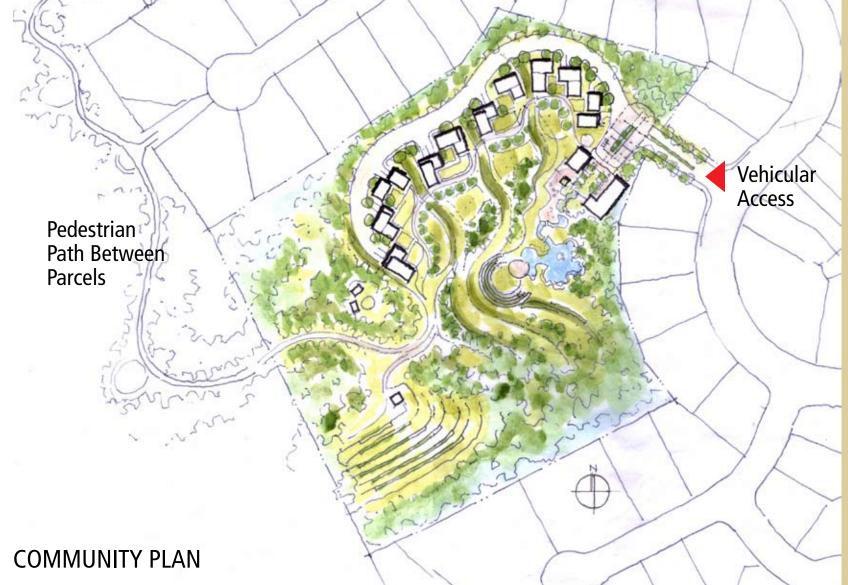

## **CONSTRUCTION COST-ESTIMATE**

| 19-units:                                                 | 19,750 Sf     |
|-----------------------------------------------------------|---------------|
| 10-accessory units:                                       | 7,500 Sf      |
| Commercial Support Buildings                              | 8,600 Sf      |
| Foundation & Framing                                      | \$817,500     |
| Rough & Finish Plumbing                                   |               |
| Rough & Finish Electrical                                 | \$167,500     |
| Rough & Finish HVAC                                       | \$128,000     |
| Roofing/Thermal/Moisture Prot                             |               |
| Doors/Windows/Glass/Hardware                              |